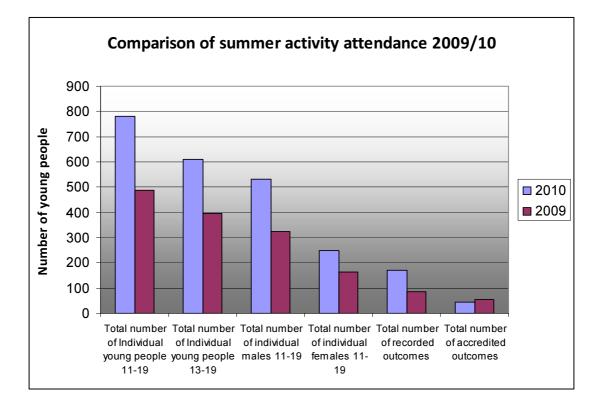

## Overall Statistics from summer programme 2010 compared to summer 2009

|                                               | 2010 | 2009 |
|-----------------------------------------------|------|------|
| Total number of Individual young people 11-19 | 782  | 488  |
| Total number of Individual young people 13-19 | 609  | 395  |
| Total number of individual males 11-19        | 532  | 325  |
| Total number of individual females 11-19      | 250  | 163  |
| Total number of recorded outcomes             | 170  | 85   |
| Total number of accredited outcomes           | 45   | 56   |